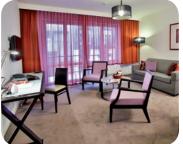

#### **Accommodation Capacity**

• 97 one and two bedroom apartments and studios

| Room               | Sqm | Theatre | Classroom | U-Shape | Boardroom | Banquet |
|--------------------|-----|---------|-----------|---------|-----------|---------|
| Sydney             | 100 | 80      | 32        | 25      | 30        | 70      |
| Sydney + Melbourne | 156 | 140     | -         | -       | -         | 120     |
| Canberra           | 140 | 80      | 35        | 30      | 35        | 70      |
| Brisbane           | 64  | 30      | 24        | 16      | 20        | 40      |
| Apartment          | 40  | -       | -         | 10      | 12        | -       |
| Garden             | 950 | 50      | -         | -       | -         | 150     |