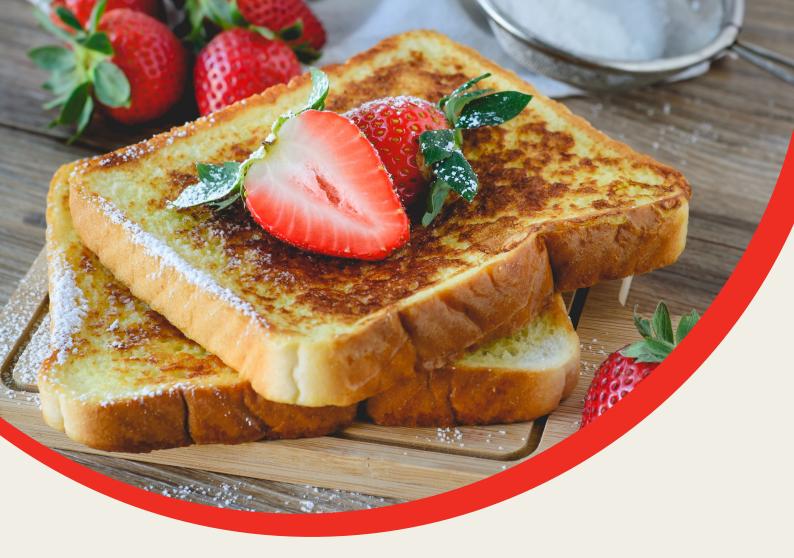

# French toast

Two slices of French toast served with Chantilly cream, strawberries, maple syrup and dusted with cinnamon sugar